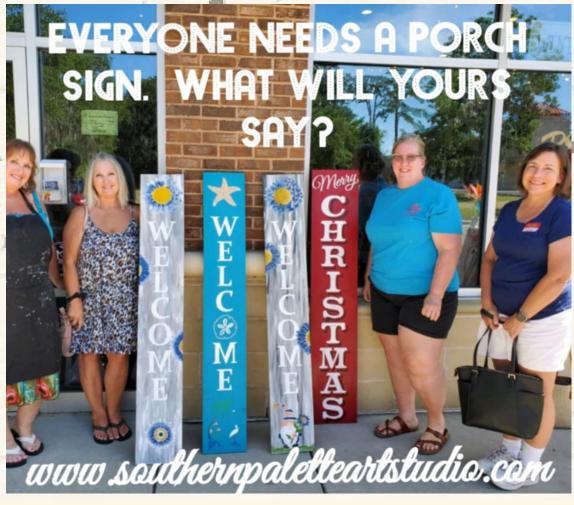

As always, we have porch signs! These are 5' tall pine which you can paint, stain, stencil and take home!

Join our Facebook Page for the latest news

Get that special group of friends and family together for a fun night at <u>Southern Palette Art</u> Studio.