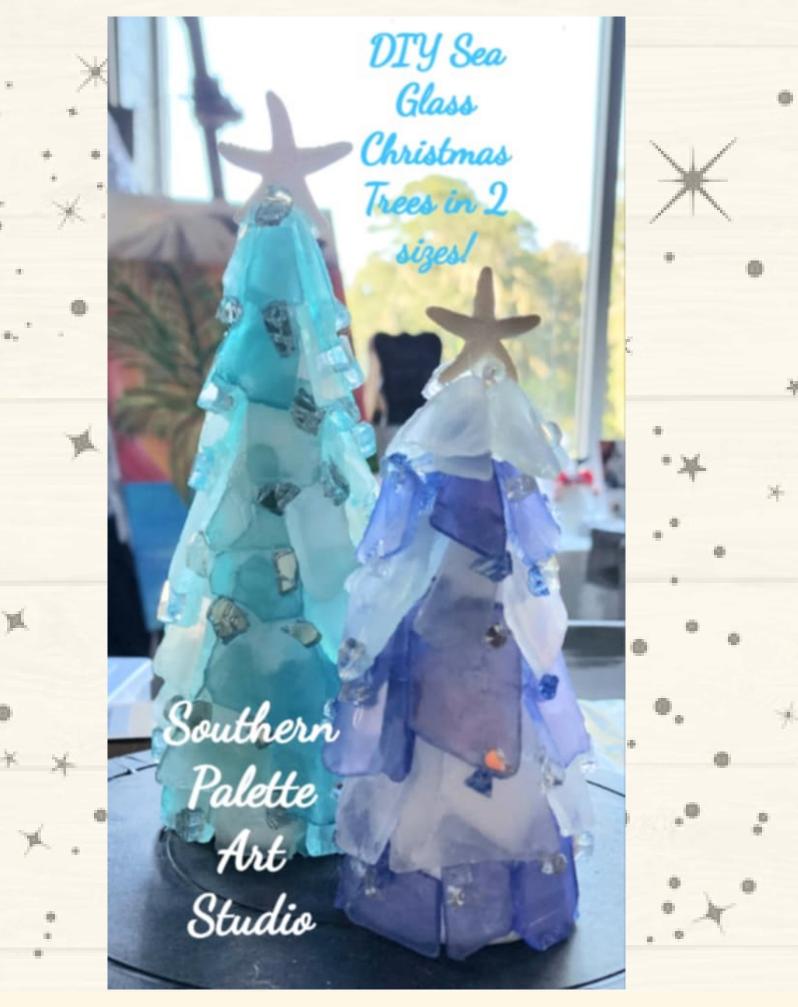

llery.

A sketch will be provided on canvas.

All art supplies are provided

You choose your own colors

Guided instruction by Kandace Joy

#### When can we come?

All projects are available Mon-Sat Classes by appointment (flexible schedule)

Southern Palette Art Studio

#### Southern Palette Art Studio

(843) 441-8338 call/text

(315) 409-5636 call/text

2121 Boundary St.

Suite 100B

Beaufort, SC. 29902

southernpaletteartstudio@gmail.com

southernpaletteartstudio.com

#### How many people can come?

No minimums/25 maximum

#### Can we bring food and alcohol?

Yes!

Beer and wine are permitted.



May 2024



we have custommade ceramic coasters, a set of 4/\$30.
Many more than
what's pictured. We
are making them daily. Stop in to purchase
or order a set. They
make a very nice gift.

















## Paint My Pet



Cost \$75
3hr class with detailed sketch
Special reservations required
Pet photo submission at least 2 weeks
prior to class (portrait style/sharp image
works best) to (315) 409 5636
One pet per canvas





#### Southern Palette Art Studio (843) 441-8338 call/text (315) 409-5636 call/text

2121 Boundary St.

Suite 100B

Beaufort. SC. 29902

southernpaletteartstudio@gmail.com



#### Southern Palette Art Studio offers a wide variety of a creative art projects.

**Paint and Sip** 

**Crushed Glass on Canvas** 

**Door Signs** 

**Decorative Metal Flowers** 

Charcuterie Boards

**Porch Signs** 

**Craft Pumpkins** 

Wine Glass Painting

**Canvas Cross Body Bags** 

**Paint Your Pet** 

**Hand Painted Lazy Susans** 

Paint a Cabinet Door

**Oyster Shell Craft**