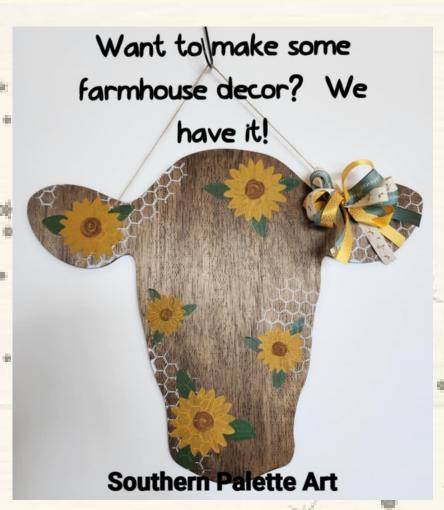

**No-Sew Throws** 

**Wooden Earrings** 

**Shell Ornaments** 

**Chunky Blankets** 

Sketched canvases for \$20.

(We just shipped 10 canvases to Upstate NY)

Door/wall signs in different size circles or various shapes in coastal, farmhouse, and everyday styles.