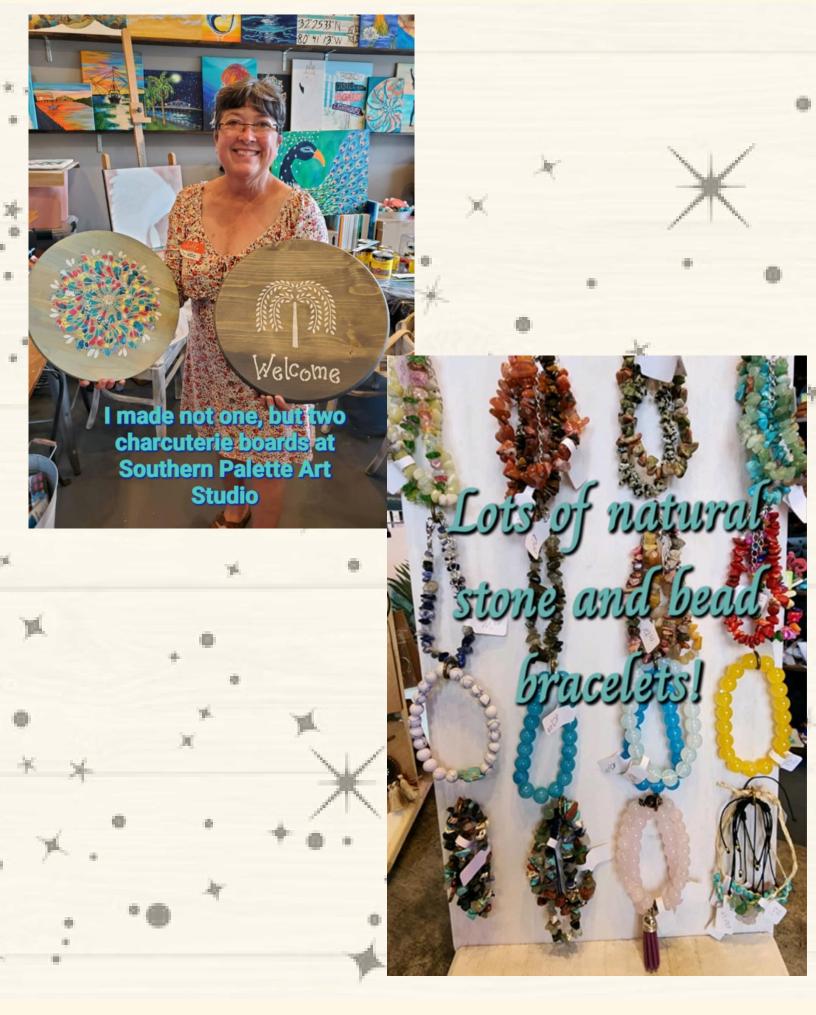

#### Southern Palette Art Studio offers a wide variety of a creative art projects.

**Paint and Sip** 

**Crushed Glass on Canvas** 

**Door Signs** 

**Decorative Metal Flowers** 

Charcuterie Boards

**Porch Signs** 