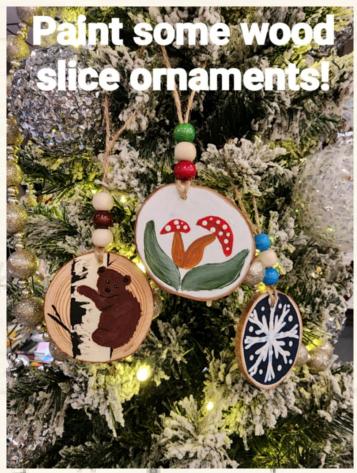

# Make 5/\$40 ornaments Nov. 12th 5:30-8:30

A variety of ornaments will be offered. Text (843)441-8338 to let Usknow that you're joining us!

Southern Palette Art Studio, Beaufort