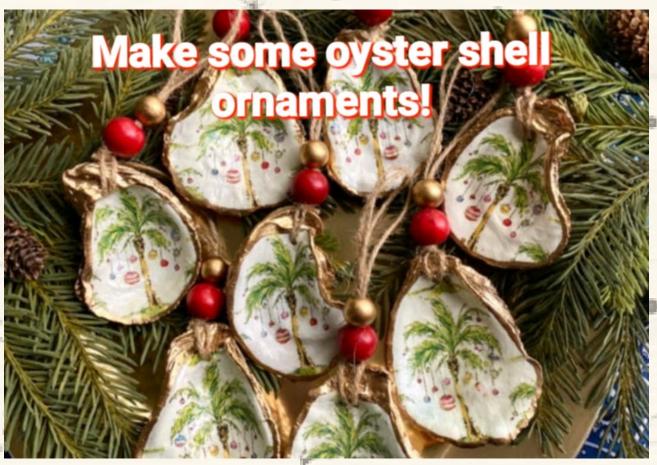

# Make 5/\$40 ornaments Nov. 12th 5:30-8:30

A variety of ornaments will be offered. Text (843)441-8338 to let Usknow that you're joining us!

Southern Palette Art Studio, Beaufort

**Craft Pumpkins** 

Wine Glass Painting

**Canvas Cross Body Bags** 

**Paint Your Pet** 

**Hand Painted Lazy Susans** 

Paint a Cabinet Door

**Oyster Shell Craft** 

**Concrete Stone Steppers and Sculptures** 

**No-Sew Throws** 

**Wooden Earrings** 

**Shell Ornaments** 

**Chunky Blankets** 

Sketched canvases for \$20.

(We just shipped 10 canvases to Upstate NY)

Door/wall signs in different size circles or various shapes in coastal, farmhouse, and everyday styles.