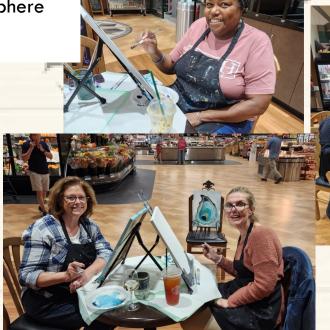

What a fun group of girls this was, Courtney, Shanon, Jennifer, Jenny, and Keri. Just having a girl's night with a lot of laughter and shenanigans. Just what we like!

We painted some nice oyster shells at Harris Teeter! Y'all should join us sometime. It's a nice atmosphere and \$5 wine!