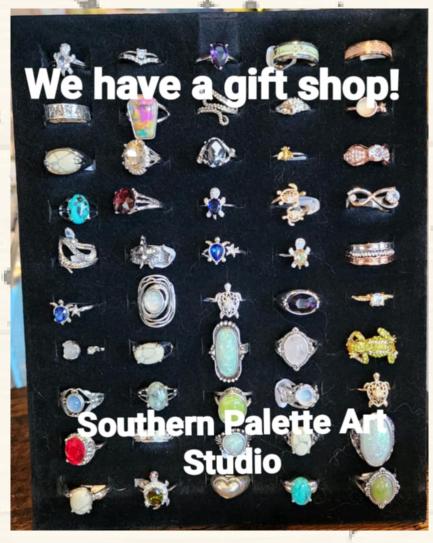

#### Southern Palette Art Studio offers a wide variety of a creative art projects.

**Paint and Sip** 

**Crushed Glass on Canvas** 

**Door Signs** 

**Decorative Metal Flowers** 

Charcuterie Boards

**Porch Signs** 

**Craft Pumpkins** 

Wine Glass Painting

**Canvas Cross Body Bags** 

**Paint Your Pet** 

**Hand Painted Lazy Susans** 

Paint a Cabinet Door

**Oyster Shell Craft** 

**Concrete Stone Steppers and Sculptures** 

**No-Sew Throws** 

**Wooden Earrings** 

**Shell Ornaments** 

**Chunky Blankets** 

Sketched canvases for \$20.

(We just shipped 10 canvases to Upstate NY)

Door/wall signs in different size circles or various shapes in coastal, farmhouse, and everyday styles.