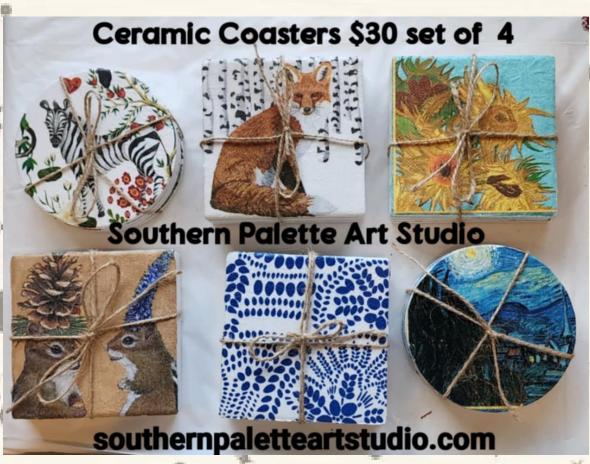

#### Can we bring food and alcohol?

Yes!

Beer and wine are permitted.

May 2024

we have custommade ceramic coasters, a set of 4/\$30.
Many more than
what's pictured. We
are making them daily. Stop in to purchase
or order a set. They
make a very nice gift.