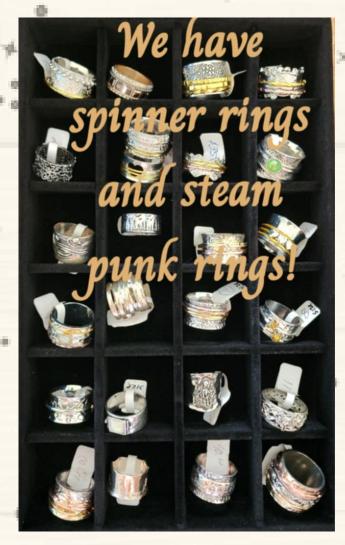

#### Southern Palette Art Studio offers a wide variety of a creative art projects.

**Paint and Sip** 

**Crushed Glass on Canvas** 

**Door Signs** 

**Decorative Metal Flowers** 

Charcuterie Boards

**Porch Signs** 

**Craft Pumpkins** 

Wine Glass Painting

**Canvas Cross Body Bags** 

**Paint Your Pet** 

**Hand Painted Lazy Susans** 

Paint a Cabinet Door

**Oyster Shell Craft** 

**Concrete Stone Steppers and Sculptures** 

**No-Sew Throws** 

**Wooden Earrings** 

**Shell Ornaments** 

**Chunky Blankets** 

Sketched canvases for \$20.

(We just shipped 10 canvases to Upstate NY)

Door/wall signs in different size circles or various shapes in coastal, farmhouse, and everyday styles.