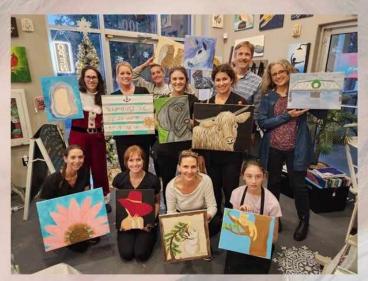

What a fun group of girls this was, Courtney, Shanon, Jennifer, Jenny, and Keri. Just having a girl's night with a lot of laughter and shenanigans. Just what we like!

We painted some nice oyster shells at Harris Teeter! Y'all should join us sometime. It's a nice atmosphere and \$5 wine!

Dafiney celebrated her birthday with us. These girls were too much! What a blast \*\* \*\* \* \* /

Wet Willie's fall fun as always! Join us next month for some winter fun!

We went to GGs Restaurant and Bar in Port Royal and painted with Kimberly and her daughter, Ava. It was so nice spending time with them, and we got to check out GGs! We're going back next month!

Mona had such a nice time with us in August when she attended a baby shower that she brought her family back to paint! Thank you,