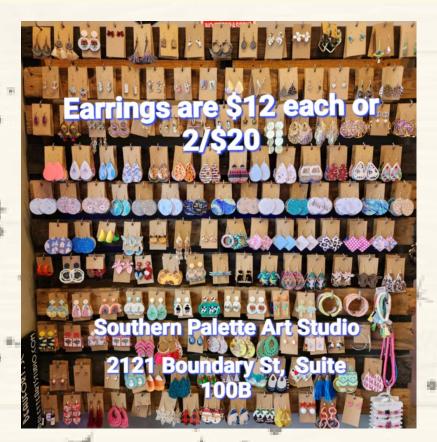

**No-Sew Throws** 

**Wooden Earrings** 

**Shell Ornaments** 

**Chunky Blankets** 

Sketched canvases for \$20.

(We just shipped 10 canvases to Upstate NY)

Door/wall signs in different size circles or various shapes in coastal, farmhouse, and everyday styles.