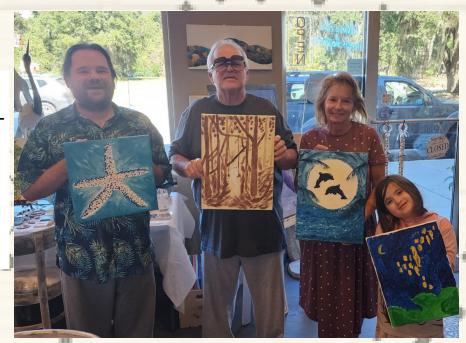

Mona had such a nice time with us in August when she attended a baby shower that she brought her family back to paint! Thank you,