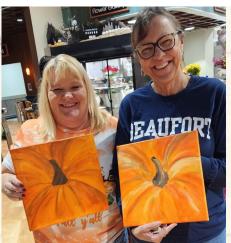

What a fun group of girls this was, Courtney, Shanon, Jennifer, Jenny, and Keri. Just having a girl's night with a lot of laughter and shenanigans. Just what we like!

We painted some nice oyster shells at Harris Teeter! Y'all should join us sometime. It's a nice atmosphere and \$5 wine!