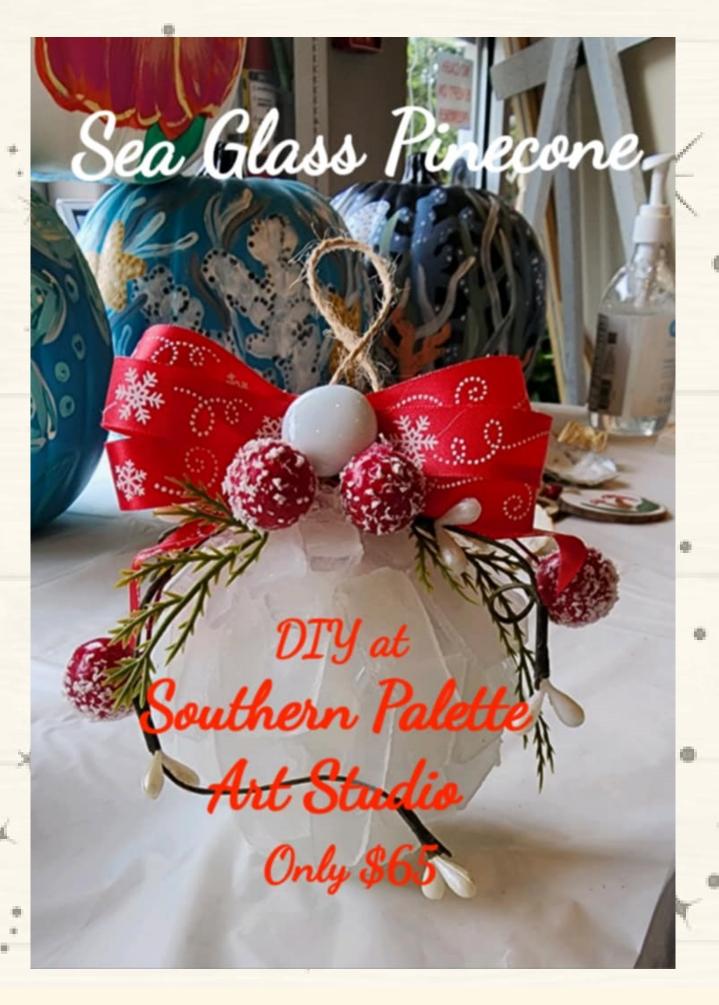

y.

A sketch will be provided on canvas.

All art supplies are provided

You choose your own colors

Guided instruction by Kandace Joy

#### When can we come?

All projects are available Mon-Sat Classes by appointment (flexible schedule)

Southern Palette Art Studio

#### Southern Palette Art Studio

(843) 441-8338 call/text

(315) 409-5636 call/text

2121 Boundary St.

Suite 100B

Beaufort, SC. 29902

southernpaletteartstudio@gmail.com

southernpaletteartstudio.com

#### How many people can come?

No minimums/25 maximum

#### Can we bring food and alcohol?

Yes!

Beer and wine are permitted.



May 2024



we have custommade ceramic coasters, a set of 4/\$30.
Many more than
what's pictured. We
are making them daily. Stop in to purchase
or order a set. They
make a very nice gift.

















## Paint My Pet



Cost \$75
3hr class with detailed sketch
Special reservations required
Pet photo submission at least 2 weeks
prior to class (portrait style/sharp image
works best) to (315) 409 5636
One pet per canvas





#### Southern Palette Art Studio (843) 441-8338 call/text (315) 409-5636 call/text

2121 Boundary St.

Suite 100B

Beaufort. SC. 29902

southernpaletteartstudio@gmail.com



#### Southern Palette Art Studio offers a wide variety of a creative art projects.

**Paint and Sip** 

**Crushed Glass on Canvas** 

**Door Signs** 

**Decorative Metal Flowers** 

Charcuterie Boards

**Porch Signs** 

**Craft Pumpkins** 

Wine Glass Painting

**Canvas Cross Body Bags** 

**Paint Your Pet** 

**Hand Painted Lazy Susans** 

Paint a Cabinet Door

**Oyster Shell Craft** 

**C